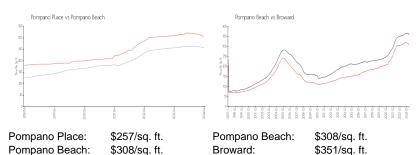

 Rental Price:
 \$1,800

 List PPSF:
 \$3

 Valuated Price:
 \$164,000

 Valuated PPSF:
 \$256

The above valuated price is a baseline figure that does not take into account any specific renovation, upgrade, split, merge, or deterioration of the unit.