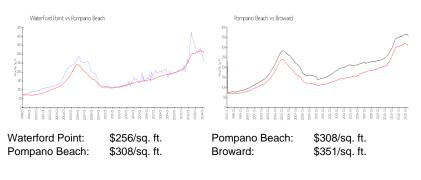

## **Market Information**

## **Inventory for Sale**

| Waterford Point | 5% |
|-----------------|----|
| Pompano Beach   | 3% |
| Broward         | 4% |

# Avg. Time to Close Over Last 12 Months

| Waterford Point | 110 days |
|-----------------|----------|
| Pompano Beach   | 73 days  |
| Broward         | 67 days  |