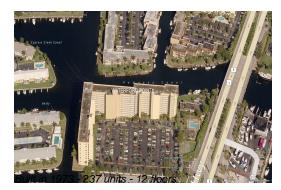

# Unit 306 - Waterford Point

306 - 801 S Federal Hwy, Pompano Beach, FL, Broward 33062

#### **Building Information**

| Number of units:                         | 237 |
|------------------------------------------|-----|
| Number of active listings for rent:      | 2   |
| Number of active listings for sale:      | 12  |
| Building inventory for sale:             | 5%  |
| Number of sales over the last 12 months: | 9   |
| Number of sales over the last 12 months: | 9   |
| Number of sales over the last 6 months:  | 0   |
| Number of sales over the last 3 months:  | 0   |

#### **Building Association Information**

Waterford Point Condominium Apartments 801 S Federal Highway Apartment Mgr Pompano Beach, FL 33062-6769 (954) 495-9721

http://www.waterfordpoint.com/