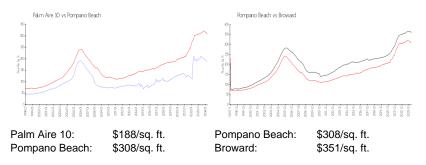

# **Market Information**

#### **Inventory for Sale**

| Palm Aire 10  | 7% |
|---------------|----|
| Pompano Beach | 3% |
| Broward       | 4% |

# Avg. Time to Close Over Last 12 Months

| Palm Aire 10  | 70 days |
|---------------|---------|
| Pompano Beach | 73 days |
| Broward       | 67 days |