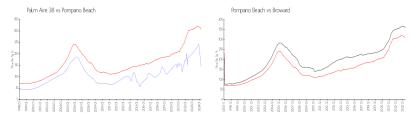

#### **Market Information**

Palm Aire 38: \$142/sq. ft. Pompano Beach: \$308/sq. ft. Pompano Beach: \$308/sq. ft. Broward: \$351/sq. ft.