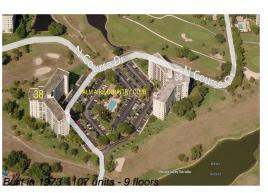

## Unit 701 - Palm Aire 38

701 - 3010 N Course Dr, Pompano Beach, FL, Broward 33069

#### **Building Information**

Number of units: 107
Number of active listings for rent: 0
Number of active listings for sale: 2
Building inventory for sale: 1%
Number of sales over the last 12 months: 5
Number of sales over the last 6 months: 4
Number of sales over the last 3 months: 1

Mwi/Campbell Management Co, Palm Aire Country Club Condominium Association 3500 Gateway Drive # 202 Pompano Beach, FL 33069-4870 (954) 968-4481

http://palmaire.clublink.com/