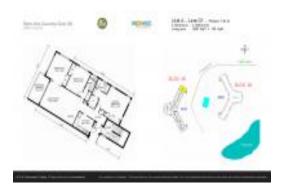

## Unit 701 - Palm Aire 38

701 - 3010 N Course Dr, Pompano Beach, FL, Broward 33069

#### **Unit Information**

MLS Number: RX-10967531 Status: Active Size: 1,390 Sq ft.

Bedrooms: 3
Full Bathrooms: 2
Half Bathrooms: 0

Parking Spaces: Assigned, Guest

View:

 List Price:
 \$304,000

 List PPSF:
 \$219