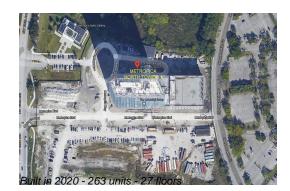

# Unit 1609 - Metropica North Tower 1

1609 - 2000 Metropica Wy, sunrise, FL, Broward 33323

## **Building Information**

| Number of units:                         | 263 |
|------------------------------------------|-----|
| Number of active listings for rent:      | 0   |
| Number of active listings for sale:      | 39  |
| Building inventory for sale:             | 14% |
| Number of sales over the last 12 months: | 29  |
| Number of sales over the last 6 months:  | 11  |
| Number of sales over the last 3 months:  | 5   |