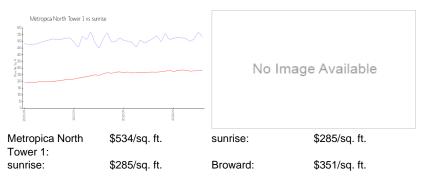

## **Market Information**

## **Inventory for Sale**

| Metropica North Tower 1 | 15% |
|-------------------------|-----|
| sunrise                 | 3%  |
| Broward                 | 4%  |

## Avg. Time to Close Over Last 12 Months

| Metropica North Tower 1 | 112 days |
|-------------------------|----------|
| sunrise                 | 56 days  |
| Broward                 | 67 days  |