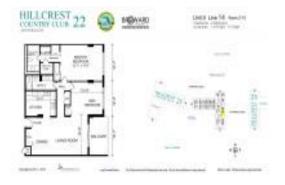

# **Unit 214 - Hillcrest Country Club 22**

214 - 4350 Hillcrest Dr, Hollywood Beach, FL, Broward 33021

#### **Unit Information**

 MLS Number:
 RX-10967749

 Status:
 Active

 Size:
 1,132 Sq ft.

Bedrooms: 2
Full Bathrooms: 2
Half Bathrooms: 0

Parking Spaces: Assigned, Guest, Open

View:

 List Price:
 \$220,000