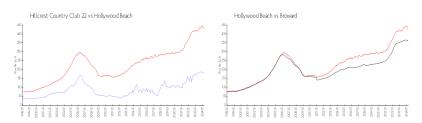

#### **Market Information**

Hillcrest Country \$184/sq. ft. Hollywood Beach: \$426/sq. ft.

Club 22:

Hollywood Beach: \$426/sq. ft. Broward: \$351/sq. ft.