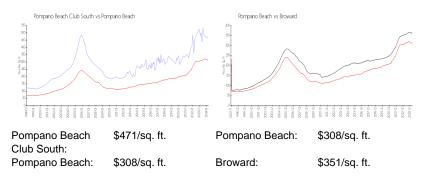

#### **Inventory for Sale**

| Pompano Beach Club South | 2% |
|--------------------------|----|
| Pompano Beach            | 3% |
| Broward                  | 4% |