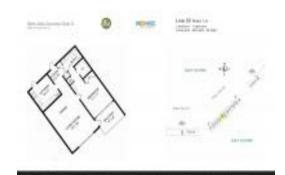

## Unit 105 - Palm Aire 3

105 - 2900 N Palm Aire Dr, Pompano Beach, FL, Broward 33069

#### **Unit Information**

 MLS Number:
 RX-10968851

 Status:
 Active

 Size:
 860 Sq ft.

 Bedrooms:
 1

Full Bathrooms: 1
Half Bathrooms: 0

Parking Spaces: Assigned View:

 List Price:
 \$215,000