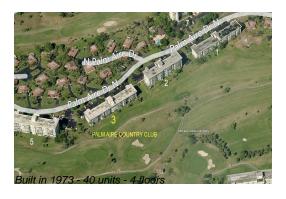

## Unit 105 - Palm Aire 3

105 - 2900 N Palm Aire Dr, Pompano Beach, FL, Broward 33069

### **Building Information**

Number of units: 40
Number of active listings for rent: 0
Number of active listings for sale: 3
Building inventory for sale: 7%
Number of sales over the last 12 months: 0
Number of sales over the last 6 months: 0
Number of sales over the last 3 months: 0