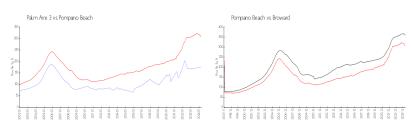

### **Market Information**

Palm Aire 3: \$176/sq. ft. Pompano Beach: \$308/sq. ft. Pompano Beach: \$308/sq. ft. Broward: \$351/sq. ft.