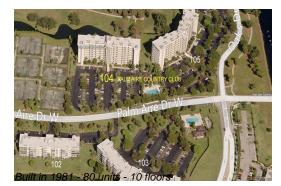

### **Building Information**

| Number of units:                         | 80 |
|------------------------------------------|----|
| Number of active listings for rent:      | 0  |
| Number of active listings for sale:      | 3  |
| Building inventory for sale:             | 3% |
| Number of sales over the last 12 months: | 3  |
| Number of sales over the last 6 months:  | 2  |
| Number of sales over the last 3 months:  | 2  |
|                                          |    |

## **Building Association Information**

Palm Aire Country Club 2600 N Palm Aire Dr, Pompano Beach, FL 33069 (954) 975-6225