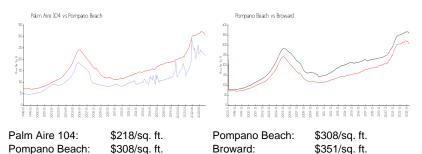

The above valuated price is a baseline figure that does not take into account any specific renovation, upgrade, split, merge, or deterioration of the unit.