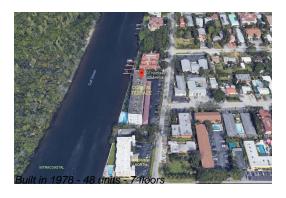

## **Building Information**

Number of units: 42 Number of active listings for rent: 0 Number of active listings for sale: 2 Building inventory for sale: 4% Number of sales over the last 12 months: Number of sales over the last 6 months: Number of sales over the last 3 months: