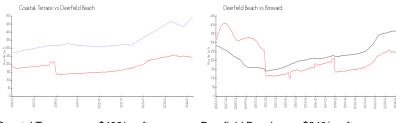

#### **Market Information**

Coastal Terrace: \$492/sq. ft. Deerfield Beach: \$240/sq. ft. Deerfield Beach: \$240/sq. ft. Broward: \$351/sq. ft.