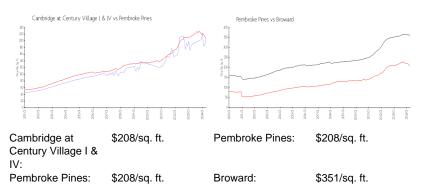

## **Market Information**

# Inventory for Sale

| Cambridge at Century Village I & IV | 4% |
|-------------------------------------|----|
| Pembroke Pines                      | 3% |
| Broward                             | 4% |

# Avg. Time to Close Over Last 12 Months

| Cambridge at Century Village I & IV | 52 days |
|-------------------------------------|---------|
| Pembroke Pines                      | 55 days |
| Broward                             | 67 days |