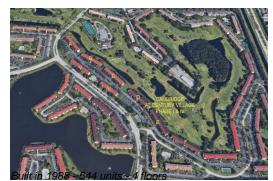

## **Building Information**

Valuated PPSF:

| Number of units:                         | 544 |
|------------------------------------------|-----|
| Number of active listings for rent:      | 0   |
| Number of active listings for sale:      | 21  |
| Building inventory for sale:             | 3%  |
| Number of sales over the last 12 months: | 24  |
| Number of sales over the last 6 months:  | 15  |
| Number of sales over the last 3 months:  | 8   |

#### **Building Association Information**

Century Village Pembroke Pines 13800 SW 5th Ct, Pembroke Pines, FL 33027 (954) 431-2137