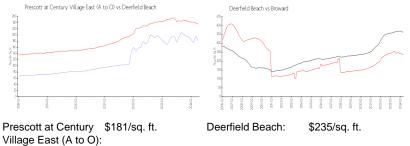

### **Market Information**

\$350/sq. ft.

Deerfield Beach: \$235/sq. ft. Broward: