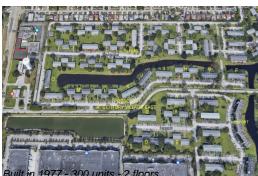

# Unit 40 Prescott B - Prescott at Century Village East (A to O)

40 Prescott B - 1-300 Prescott, Deerfield Beach, FL, Broward 33442

# **Building Information**

| Number of units:                         | 300 |
|------------------------------------------|-----|
| Number of active listings for rent:      | 0   |
| Number of active listings for sale:      | 9   |
| Building inventory for sale:             | 3%  |
| Number of sales over the last 12 months: | 18  |
| Number of sales over the last 6 months:  | 8   |
| Number of sales over the last 3 months:  | 7   |
|                                          |     |