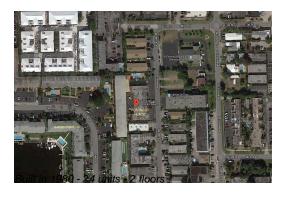

# Unit 211 - Pompano Place

211 - 221 SE 9 Ave, Pompano Beach, FL, Broward 33060

## **Building Information**

Number of units: 24
Number of active listings for rent: 0
Number of active listings for sale: 0
Building inventory for sale: 0%
Number of sales over the last 12 months: 0
Number of sales over the last 6 months: 0
Number of sales over the last 3 months: 0