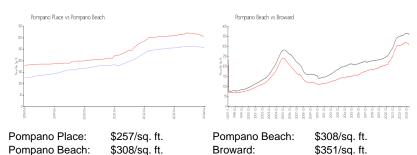

#### **Market Information**

**Inventory for Sale** 

Pompano Place 0% Pompano Beach 3% Broward 4%

### Avg. Time to Close Over Last 12 Months

Pompano Place n/a Pompano Beach 73 days Broward 67 days