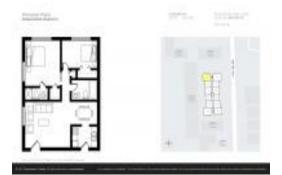

# Unit 211 - Pompano Place

211 - 221 SE 9 Ave, Pompano Beach, FL, Broward 33060

#### **Unit Information**

 MLS Number:
 RX-10971828

 Status:
 Active

 Size:
 940 Sq ft.

 Bedrooms:
 2

Full Bathrooms: 2
Half Bathrooms: 0

Parking Spaces: Assigned, Guest

View: