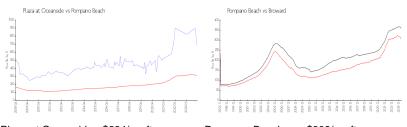

### **Market Information**

Plaza at Oceanside: \$684/sq. ft. Pompano Beach: \$308/sq. ft. Pompano Beach: \$308/sq. ft. Broward: \$351/sq. ft.

### **Inventory for Sale**

Plaza at Oceanside 5% Pompano Beach 3% Broward 4%

# Avg. Time to Close Over Last 12 Months

Plaza at Oceanside 133 days Pompano Beach 73 days Broward 67 days