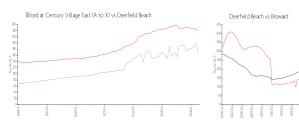

#### **Market Information**

Tilford at Century \$165/sq. ft. Village East (A to X):

Deerfield Beach: \$240/sq. ft.

Deerfield Beach: \$240/sq. ft.

Broward: \$351/sq. ft.