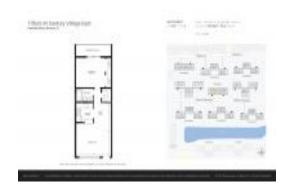

# Unit 430 Tilford T - Tilford at Century Village East (A to X)

430 Tilford T - 1-532 Tilford, Deerfield Beach, FL, Broward 33442

#### **Unit Information**

 MLS Number:
 RX-10973130

 Status:
 Active

 Size:
 585 Sq ft.

 Bedrooms:
 1

 Full Pathysome:
 1

Full Bathrooms: 1
Half Bathrooms: 0

Parking Spaces: