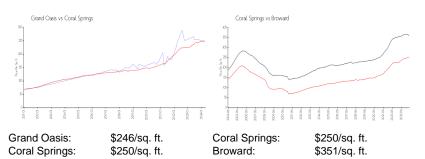

RX-10973161 Active 784 Sq ft. 1 0 Assigned,Guest Garden \$215,000 \$274 \$193,000 \$246

The above valuated price is a baseline figure that does not take into account any specific renovation, upgrade, split, merge, or deterioration of the unit.

#### **Market Information**

| Grand Oasis   | 3% |
|---------------|----|
| Coral Springs | 2% |
| Broward       | 4% |