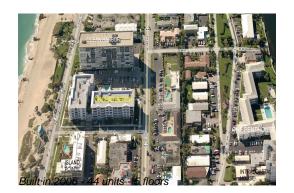

# Unit 408 - Orchid Beach

408 - 701 SE 21 Av, Deerfield Beach, FL, Broward 33441

Number of units: 44
Number of active listings for rent: 2
Number of active listings for sale: 1
Building inventory for sale: 2%
Number of sales over the last 12 months: 0
Number of sales over the last 6 months: 0
Number of sales over the last 3 months: 0