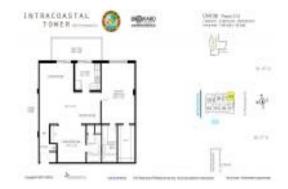

#### **Unit Information**

MLS Number: RX-10974216 Status: Active Size: 1,069 Sq ft. Bedrooms: 2 Full Bathrooms: 2 0 Half Bathrooms: Parking Spaces: Guest Intracoastal View: Rental Price: \$3,000 List PPSF: \$3 Valuated Price: \$391,000 Valuated PPSF: \$366