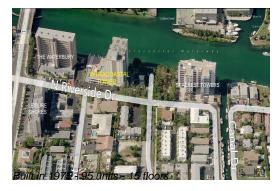

# **Unit 408 - Intracoastal Tower**

408 - 1505 N Riverside Dr, Pompano Beach, FL, Broward 33062

### **Building Information**

Number of units: 95
Number of active listings for rent: 1
Number of active listings for sale: 2
Building inventory for sale: 2%
Number of sales over the last 12 months: 12
Number of sales over the last 6 months: 7
Number of sales over the last 3 months: 5

#### **Building Association Information**

Intracoastal Tower Condo 1505 N Riverside Dr, Pompano Beach, FL 33062-3322 (954) 781-9534 (954) 942-3880