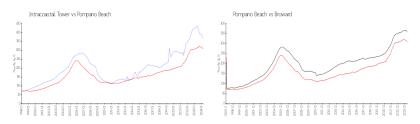

#### **Market Information**

Intracoastal Tower: \$369/sq. ft. Pompano Beach: \$308/sq. ft. Pompano Beach: \$308/sq. ft. Broward: \$351/sq. ft.