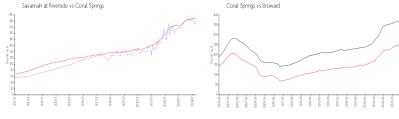

#### **Market Information**

Savannah at Riverside:

\$242/sq. ft.

Coral Springs:

\$250/sq. ft.

Coral Springs:

\$250/sq. ft.

Broward:

\$351/sq. ft.