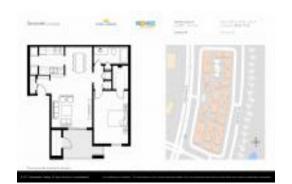

#### **Unit Information**

 MLS Number:
 RX-10974768

 Status:
 Active

 Size:
 807 Sq ft.

 Bedrooms:
 1

 Full Bathrooms:
 1

 Half Bathrooms:
 0

Parking Spaces:

 View:
 Garden

 Rental Price:
 \$1,700

 List PPSF:
 \$2

 Valuated Price:
 \$189,000

 Valuated PPSF:
 \$242

The above valuated price is a baseline figure that does not take into account any specific renovation, upgrade, split, merge, or deterioration of the unit.