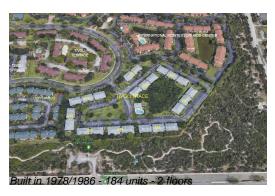

The above valuated price is a baseline figure that does not take into account any specific renovation, upgrade, split, merge, or deterioration of the unit.

Number of units: 184 Number of active listings for rent: 0 Number of active listings for sale: Building inventory for sale: 0% Number of sales over the last 12 months: 10 Number of sales over the last 6 months: Number of sales over the last 3 months:

## **Building Association Information**

Tivoli Trace Address890 Trace Dr Deerfield Beach, Florida 33441 Phone +1 954-429-1617

https://tivolitrace.com/