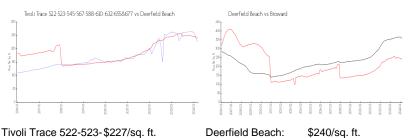

#### **Market Information**

Tivoli Trace 522-523-\$227/sq. ft.

545-567-588-610-63

2-655&677:

Broward: Deerfield Beach: \$240/sq. ft. \$351/sq. ft.