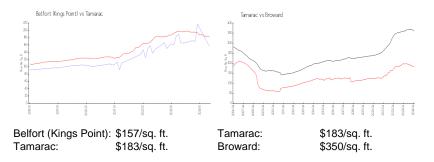

of sales over the last 12 months: | 17  |
| Number of sales over the last 6 months:  | 9   |
| Number of sales over the last 3 months:  | 6   |
|                                          |     |

#### **Building Association Information**

Kings Point 7620 Nob Hill Road, Tamarac, FL 33321 Tel. (954)726-4120

http://kingspoint.com/

#### **Recent Sales**

| Unit # | Size      | Closing Date | Sale Price | PPSF  |
|--------|-----------|--------------|------------|-------|
| 107    | 827 sq ft | Apr 2024     | \$135,000  | \$163 |
| 115    | 827 sq ft | Apr 2024     | \$174,990  | \$212 |
| 104    | 827 sq ft | Apr 2024     | \$189,000  | \$229 |
| 9373   | 627 sq ft | Apr 2024     | \$99,000   | \$158 |
| 103    | 827 sq ft | Apr 2024     | \$180,000  | \$218 |

#### **Market Information**



### **Inventory for Sale**



hind same





| Belfort (Kings Point) | 4% |
|-----------------------|----|
| Tamarac               | 3% |
| Broward               | 3% |

## Avg. Time to Close Over Last 12 Months

| Belfort (Kings Point) | 52 days |
|-----------------------|---------|
| Tamarac               | 57 days |
| Broward               | 68 days |