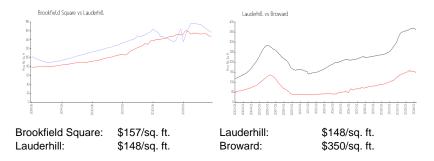

 List Price:
 \$145,000

 List PPSF:
 \$151

 Valuated Price:
 \$150,000

 Valuated PPSF:
 \$156

The above valuated price is a baseline figure that does not take into account any specific renovation, upgrade, split, merge, or deterioration of the unit.

#### **Inventory for Sale**

| Brookfield Square | 9% |
|-------------------|----|
| Lauderhill        | 5% |
| Broward           | 3% |