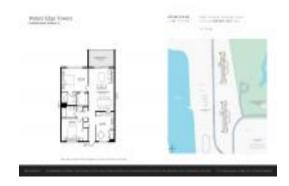

Number of units: 140
Number of active listings for rent: 0
Number of active listings for sale: 4
Building inventory for sale: 2%
Number of sales over the last 12 months: 7
Number of sales over the last 6 months: 1
Number of sales over the last 3 months: 1

Waters Edge Towers Address: 4570 NW 18th Ave, Pompano Beach, FL 33064 Phone: +1 954-781-8492

https://watersedgetowers.org/