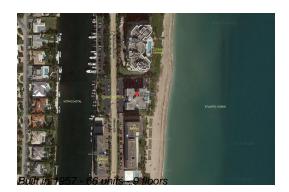

# Unit 223 - Diamondhead

223 - 1057 Hilsboro Mile, Hillsboro Beach, FL, Broward 33062

#### **Building Information**

| Number of units:                         | 66 |
|------------------------------------------|----|
| Number of active listings for rent:      | 0  |
| Number of active listings for sale:      | 2  |
| Building inventory for sale:             | 3% |
| Number of sales over the last 12 months: | 2  |
| Number of sales over the last 6 months:  | 2  |
| Number of sales over the last 3 months:  | 0  |