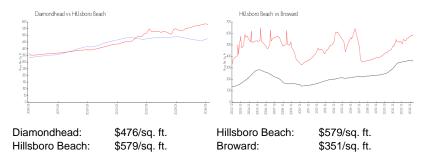

#### **Market Information**

#### **Inventory for Sale**

| Diamondhead     | 3% |
|-----------------|----|
| Hillsboro Beach | 3% |
| Broward         | 4% |

## Avg. Time to Close Over Last 12 Months

| Diamondhead     | 45 days |
|-----------------|---------|
| Hillsboro Beach | 57 days |
| Broward         | 67 days |

Incompany of the local division of the