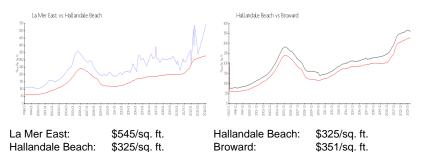

### **Inventory for Sale**

| La Mer East      | 1% |
|------------------|----|
| Hallandale Beach | 4% |
| Broward          | 4% |

## Avg. Time to Close Over Last 12 Months

| La Mer East      | 43 days |
|------------------|---------|
| Hallandale Beach | 76 days |
| Broward          | 67 days |