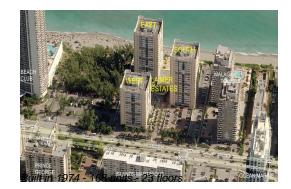

# Unit 2103 - La Mer East

2103 - 1890 S Ocean Dr, Hallandale Beach, FL, Broward 33009