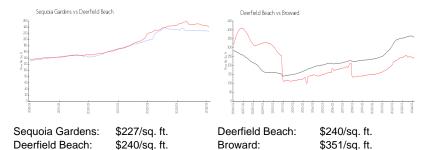

 View:
 \$199,000

 List Price:
 \$199,000

 List PPSF:
 \$237

 Valuated Price:
 \$190,000

 Valuated PPSF:
 \$226

The above valuated price is a baseline figure that does not take into account any specific renovation, upgrade, split, merge, or deterioration of the unit.