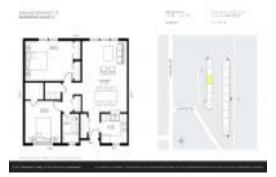

#### **Unit Information**

 MLS Number:
 RX-10977919

 Status:
 Active

 Size:
 840 Sq ft.

 Bedrooms:
 2

 Full Pathysome:
 1

Full Bathrooms: 1
Half Bathrooms: 0

Parking Spaces: Assigned, Guest