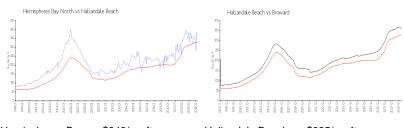

# **Market Information**

Hemispheres Bay \$348/sq. ft. Hallandale Beach: \$325/sq. ft.

North:

Hallandale Beach: \$325/sq. ft. Broward: \$351/sq. ft.