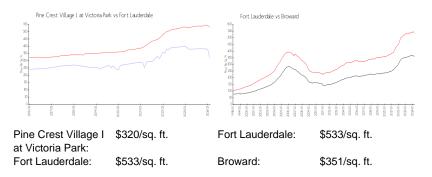

# **Market Information**

| Pine Crest Village I at Victoria Park | 3% |
|---------------------------------------|----|
| Fort Lauderdale                       | 4% |
| Broward                               | 4% |

## Avg. Time to Close Over Last 12 Months

| Pine Crest Village I at Victoria Park | 66 days |
|---------------------------------------|---------|
| Fort Lauderdale                       | 76 days |

Broward

67 days