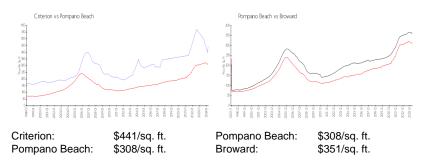

#### Inventory for Sale

| Criterion     | 7% |
|---------------|----|
| Pompano Beach | 3% |
| Broward       | 4% |

Criterion Pompano Beach Broward 35 days 72 days 67 days