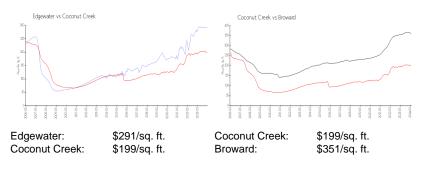

#### **Inventory for Sale**

| Edgewater     | 1% |
|---------------|----|
| Coconut Creek | 3% |
| Broward       | 4% |

## Avg. Time to Close Over Last 12 Months

| Edgewater     | 56 days |
|---------------|---------|
| Coconut Creek | 62 days |
| Broward       | 67 days |