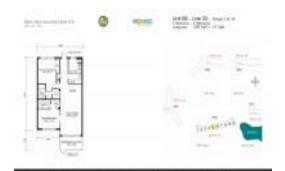

#### **Unit Information**

MLS Number: RX-10979445
Status: Active
Size: 1,216 Sq ft.

Bedrooms: 2 Full Bathrooms: 2 Half Bathrooms: 0

Parking Spaces: Assigned, Guest

 View:
 Golf

 Rental Price:
 \$5,000

 List PPSF:
 \$4