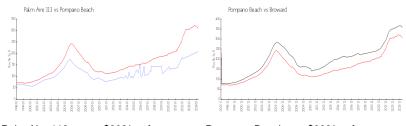

## **Market Information**

Palm Aire 113: \$208/sq. ft. Pompano Beach: \$308/sq. ft. Pompano Beach: \$308/sq. ft. Broward: \$351/sq. ft.