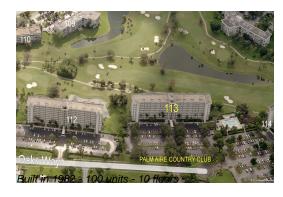

# Unit 1005 - Palm Aire 113

1005 - 3520 Oaks Wy, Pompano Beach, FL, Broward 33096

### **Building Information**

Number of units: 100
Number of active listings for rent: 0
Number of active listings for sale: 3
Building inventory for sale: 3%
Number of sales over the last 12 months: 3
Number of sales over the last 6 months: 3
Number of sales over the last 3 months: 1