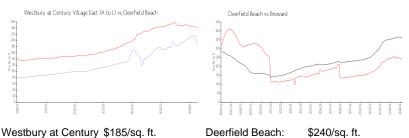

#### **Market Information**

Westbury at Century \$185/sq. ft.

Village East (A to L):

Deerfield Beach: \$240/sq. ft. Broward: \$351/sq. ft.