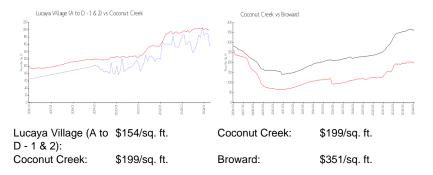

#### **Inventory for Sale**

| Lucaya Village (A to D - 1 & 2) | 5% |
|---------------------------------|----|
| Coconut Creek                   | 3% |
| Broward                         | 4% |

#### Avg. Time to Close Over Last 12 Months

| Lucaya Village (A to D - 1 & 2) | 73 days |
|---------------------------------|---------|
| Coconut Creek                   | 61 days |

Broward

67 days