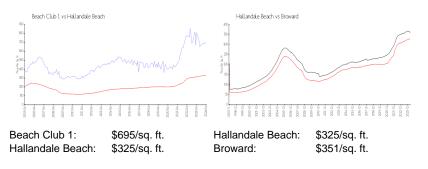

#### **Inventory for Sale**

| Beach Club 1     | 5% |
|------------------|----|
| Hallandale Beach | 4% |
| Broward          | 4% |

## Avg. Time to Close Over Last 12 Months

| Beach Club 1     | 59 days |
|------------------|---------|
| Hallandale Beach | 76 days |
| Broward          | 67 days |

Built in 2005 - 385 units - 44 floors