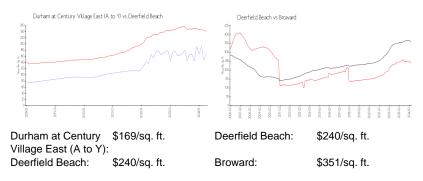

#### **Market Information**

## **Inventory for Sale**

| Durham at Century Village East (A to Y) | 3% |
|-----------------------------------------|----|
| Deerfield Beach                         | 3% |
| Broward                                 | 4% |

# Avg. Time to Close Over Last 12 Months

Durham at Century Village East (A to Y)67 daysDeerfield Beach60 daysBroward67 days