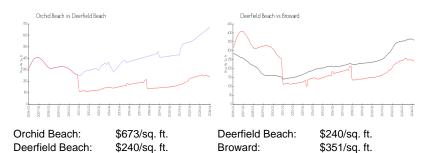

#### **Market Information**

| Orchid Beach    | 2% |
|-----------------|----|
| Deerfield Beach | 3% |
| Broward         | 4% |