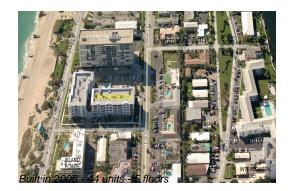

#### **Building Information**

| Number of units:                         | 44 |
|------------------------------------------|----|
| Number of active listings for rent:      | 2  |
| Number of active listings for sale:      | 1  |
| Building inventory for sale:             | 2% |
| Number of sales over the last 12 months: | 0  |
| Number of sales over the last 6 months:  | 0  |
| Number of sales over the last 3 months:  | 0  |

#### **Building Association Information**

Orchid Beach Condo Association 701 SE 21st Ave Deerfield Beach FL 33441 (954) 421-2679