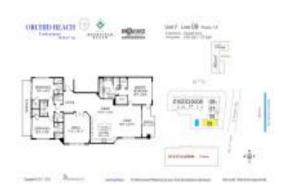

# Unit 109 - Orchid Beach

109 - 701 SE 21 Av, Deerfield Beach, FL, Broward 33441

### **Unit Information**

| MLS Number:<br>Status: | RX-10980109<br>Active              |
|------------------------|------------------------------------|
| Size:                  | 2,960 Sq ft.                       |
| Bedrooms:              |                                    |
|                        | 3                                  |
| Full Bathrooms:        | 3                                  |
| Half Bathrooms:        | 1                                  |
| Parking Spaces:        | 2+ Spaces, Covered, Under Building |
| View:                  | Ocean,Pool                         |
| List Price:            | \$2,295,000                        |
| List PPSF:             | \$775                              |
| Valuated Price:        | \$2,327,000                        |
| Valuated PPSF:         | \$786                              |