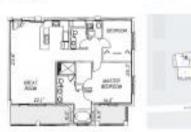

# **Unit Information**

| MLS Number:<br>Status: | RX-10980144<br>Active                          |
|------------------------|------------------------------------------------|
| Size:                  | 1,109 Sq ft.                                   |
| Bedrooms:              | 2                                              |
| Full Bathrooms:        | 2                                              |
| Half Bathrooms:        | 0                                              |
| Parking Spaces:        | Assigned, Under Building, Vehicle Restrictions |
| View:                  | City,Garden                                    |
| Rental Price:          | \$4,500                                        |
| List PPSF:             | \$4                                            |
| Valuated Price:        | \$664,000                                      |
| Valuated PPSF:         | \$598                                          |