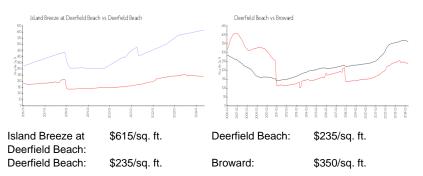

### **Inventory for Sale**

| Island Breeze at Deerfield Beach | 6% |
|----------------------------------|----|
| Deerfield Beach                  | 3% |
| Broward                          | 3% |

## Avg. Time to Close Over Last 12 Months

| Island Breeze at Deerfield Beach | 49 days |
|----------------------------------|---------|
| Deerfield Beach                  | 61 days |
| Broward                          | 68 days |