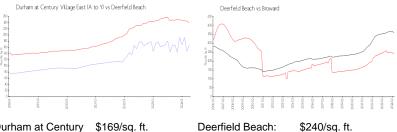

### **Market Information**

Durham at Century \$169/sq. ft. Village East (A to Y):

Deerfield Beach: \$240/sq. ft. Broward: \$351/sq. ft.