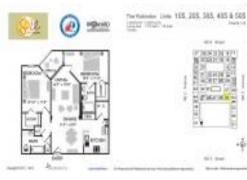

# Unit 405 - Sole

405 - 533 NE 33 Av, Fort Lauderdale, FL, Broward 33308

## **Unit Information**

| MLS Number:     | RX-10980589                    |
|-----------------|--------------------------------|
| Status:         | Active                         |
| Size:           | 1,270 Sq ft.                   |
| Bedrooms:       | 2                              |
| Full Bathrooms: | 2                              |
| Half Bathrooms: | 0                              |
| Parking Spaces: | Assigned, Vehicle Restrictions |
| View:           | Pool                           |
| Rental Price:   | \$2,800                        |
| List PPSF:      | \$2                            |
| Valuated Price: | \$524,000                      |
| Valuated PPSF:  | \$413                          |