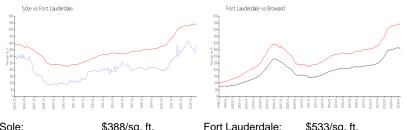

## **Market Information**

| Sole:            | \$388/sq. ft. | Fort Lauderdale: | \$533/sq. ft. |
|------------------|---------------|------------------|---------------|
| Fort Lauderdale: | \$533/sq. ft. | Broward:         | \$351/sq. ft. |