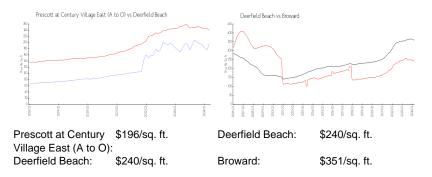

#### **Inventory for Sale**

| Prescott at Century Village East (A to O) | 2% |
|-------------------------------------------|----|
| Deerfield Beach                           | 3% |
| Broward                                   | 4% |

# Avg. Time to Close Over Last 12 Months

| Prescott at Century Village East (A to O) | 103 days |
|-------------------------------------------|----------|
| Deerfield Beach                           | 60 days  |
| Broward                                   | 67 days  |