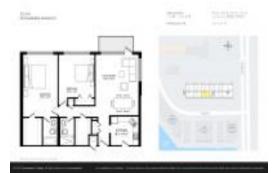

#### **Unit Information**

MLS Number: RX-10981024
Status: Active Under Contract

Size: 1,218 Sq ft.

Bedrooms: 2 Full Bathrooms: 2 Half Bathrooms: 0

Parking Spaces: Garage - Building

View:

List Price: \$424,900 List PPSF: \$349 Valuated Price: \$416,000 Valuated PPSF: \$342