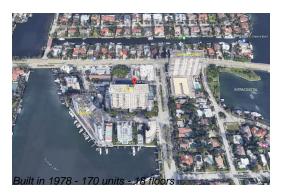

## **Building Information**

Number of units: 170
Number of active listings for rent: 0
Number of active listings for sale: 8
Building inventory for sale: 4%
Number of sales over the last 12 months: 6
Number of sales over the last 6 months: 3
Number of sales over the last 3 months: 3