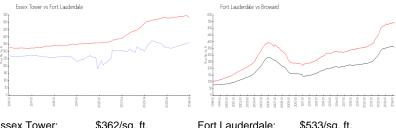

#### **Market Information**

Essex Tower: \$362/sq. ft. Fort Lauderdale: \$533/sq. ft. Fort Lauderdale: \$533/sq. ft. Broward: \$351/sq. ft.