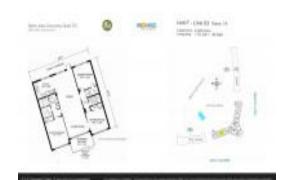

# Unit 503 - Palm Aire 70

503 - 3800 Oaks Clubhouse Dr, Pompano Beach, FL, Broward 33069

#### **Unit Information**

 MLS Number:
 RX-10981880

 Status:
 Active

 Size:
 1,710 Sq ft.

 Bedrooms:
 3

Bedrooms: 3
Full Bathrooms: 2
Half Bathrooms: 0

Parking Spaces:

View: