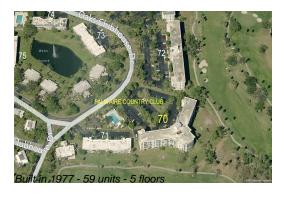

# Unit 503 - Palm Aire 70

503 - 3800 Oaks Clubhouse Dr, Pompano Beach, FL, Broward 33069

### **Building Information**

Number of units:59Number of active listings for rent:0Number of active listings for sale:3Building inventory for sale:5%Number of sales over the last 12 months:3Number of sales over the last 6 months:1Number of sales over the last 3 months:1