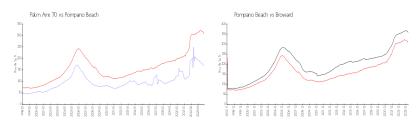

## **Market Information**

Palm Aire 70: \$169/sq. ft. Pompano Beach: \$308/sq. ft. Pompano Beach: \$308/sq. ft. Broward: \$351/sq. ft.