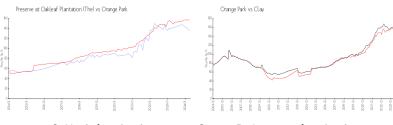

#### **Market Information**

Preserve at Oakleaf \$136/sq. ft.

Plantation (The):

Orange Park: \$158/sq. ft.

Orange Park:

\$158/sq. ft.

Clay:

\$159/sq. ft.