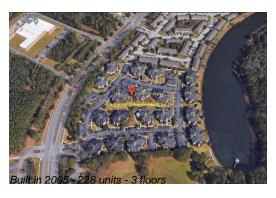

# Unit 734 - Preserve at Oakleaf Plantation (The)

734 - 785 Oakleaf Plantation Pkwy, Orange Park, FL, Clay 32065

Number of units: 228
Number of active listings for rent: 0
Number of active listings for sale: 3
Building inventory for sale: 1%
Number of sales over the last 12 months: 8
Number of sales over the last 6 months: 4
Number of sales over the last 3 months: 2