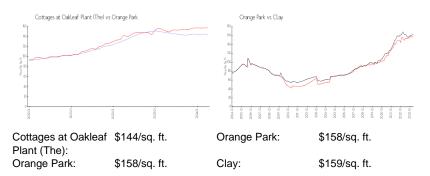

The above valuated price is a baseline figure that does not take into account any specific renovation, upgrade, split, merge, or deterioration of the unit.