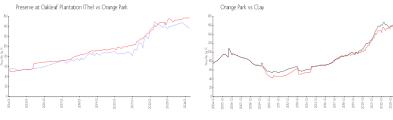

#### **Market Information**

Preserve at Oakleaf \$136/sq. ft.

Plantation (The):

Orange Park: \$158/sq. ft.

Orange Park:

\$158/sq. ft.

Clay:

\$159/sq. ft.