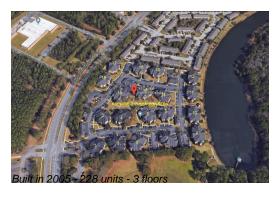

Number of units: 228
Number of active listings for rent: 0
Number of active listings for sale: 3
Building inventory for sale: 1%
Number of sales over the last 12 months: 9
Number of sales over the last 6 months: 4
Number of sales over the last 3 months: 2