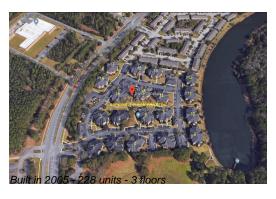

Number of units: 228
Number of active listings for rent: 0
Number of active listings for sale: 3
Building inventory for sale: 1%
Number of sales over the last 12 months: 8
Number of sales over the last 6 months: 4
Number of sales over the last 3 months: 2