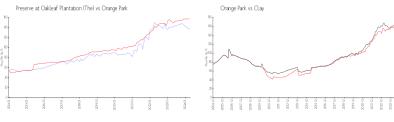

#### **Market Information**

Preserve at Oakleaf \$136/sq. ft.

Plantation (The):

Orange Park: \$158/sq. ft.

Orange Park:

\$158/sq. ft.

Clay:

\$159/sq. ft.