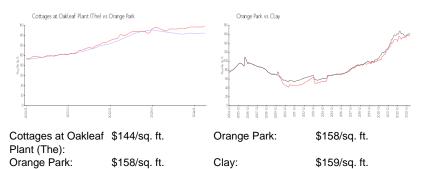

List Price: \$240,000 List PPSF: \$149 Valuated Price: \$232,000 Valuated PPSF: \$144

The above valuated price is a baseline figure that does not take into account any specific renovation, upgrade, split, merge, or deterioration of the unit.