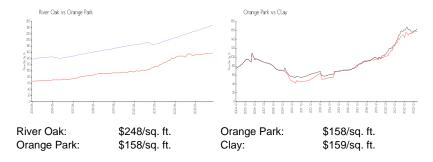

 List Price:
 \$429,900

 List PPSF:
 \$258

 Valuated Price:
 \$409,000

 Valuated PPSF:
 \$246

The above valuated price is a baseline figure that does not take into account any specific renovation, upgrade, split, merge, or deterioration of the unit.