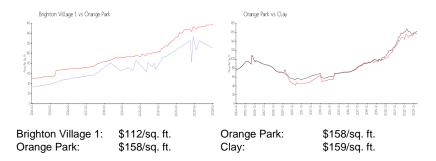

 Valuated Price:
 \$142,000

 Valuated PPSF:
 \$112

The above valuated price is a baseline figure that does not take into account any specific renovation, upgrade, split, merge, or deterioration of the unit.