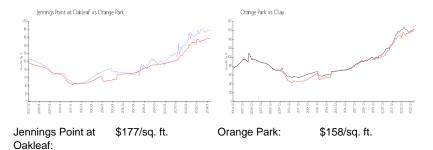

#### **Market Information**

Clay:

\$159/sq. ft.

**Inventory for Sale** 

Orange Park:

Jennings Point at Oakleaf 0%

\$158/sq. ft.

Orange Park 1% Clay 0%