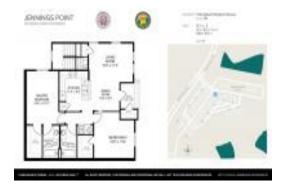

# **Unit 816 - Jennings Point at Oakleaf**

816 - 575 Oakleaf Plantation Pkwy, Orange Park, FL, Clay 32065

#### **Unit Information**

MLS Number: 2021195 Status: Active Size: 1,150 Sq ft.

Bedrooms: 2 2 Full Bathrooms:

Half Bathrooms:

Parking Spaces: Assigned

View:

List Price: \$205,000 List PPSF: \$178 Valuated Price: \$205,000 Valuated PPSF: \$178